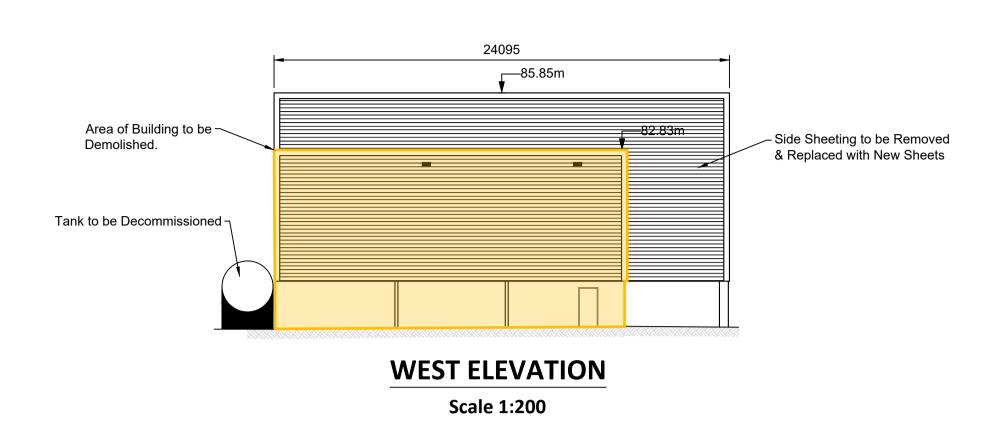

|   | PROJECT                       |                                                                      |                        |                     |                        |                        |     |  |
|---|-------------------------------|----------------------------------------------------------------------|------------------------|---------------------|------------------------|------------------------|-----|--|
|   |                               | SID APPLICATION, EIAR & IE LICENCE APPLICATION FOR THORNTONS CAPPAGH |                        | THORNTONS RECYCLING |                        |                        |     |  |
| - | SHEET                         |                                                                      | Date                   | 13.06.22            | Project number P21-150 | Scale (@ A1-)<br>1:200 |     |  |
|   |                               | PROPOSED DEMOLITION & DECOMMISSIONING - ELEVATIONS                   | Drawn by               | cs                  | Drawing Number         |                        | Rev |  |
|   | DECOMINISSIONING - ELEVATIONS | Checked by                                                           | FC                     | P21-150-0150-0002   |                        |                        |     |  |
|   |                               |                                                                      | 0-/ 4 C 4 D / 2024 / D | 21_150\P21_150_0150 | 2 202                  | •                      |     |  |