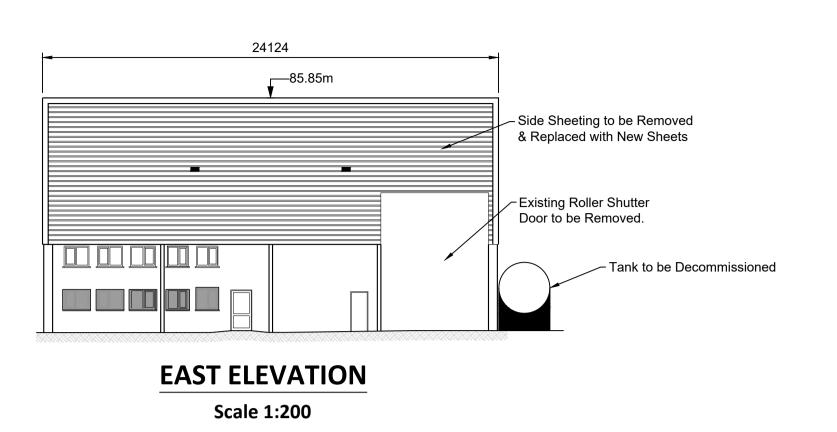

|   | PROJECT                       |                                                                      |                        |                     |                        |                        |     |  |
|---|-------------------------------|----------------------------------------------------------------------|------------------------|---------------------|------------------------|------------------------|-----|--|
|   |                               | SID APPLICATION, EIAR & IE LICENCE APPLICATION FOR THORNTONS CAPPAGH |                        | THORNTONS RECYCLING |                        |                        |     |  |
| - | SHEET                         |                                                                      | Date                   | 13.06.22            | Project number P21-150 | Scale (@ A1-)<br>1:200 |     |  |
|   |                               | PROPOSED DEMOLITION & DECOMMISSIONING - ELEVATIONS                   | Drawn by               | cs                  | Drawing Number         |                        | Rev |  |
|   | DECOMINISSIONING - ELEVATIONS | Checked by                                                           | FC                     | P21-150-0150-0002   |                        |                        |     |  |
|   |                               |                                                                      | 0-/ 4 C 4 D / 2024 / D | 21_150\P21_150_0150 | 2 202                  | •                      |     |  |