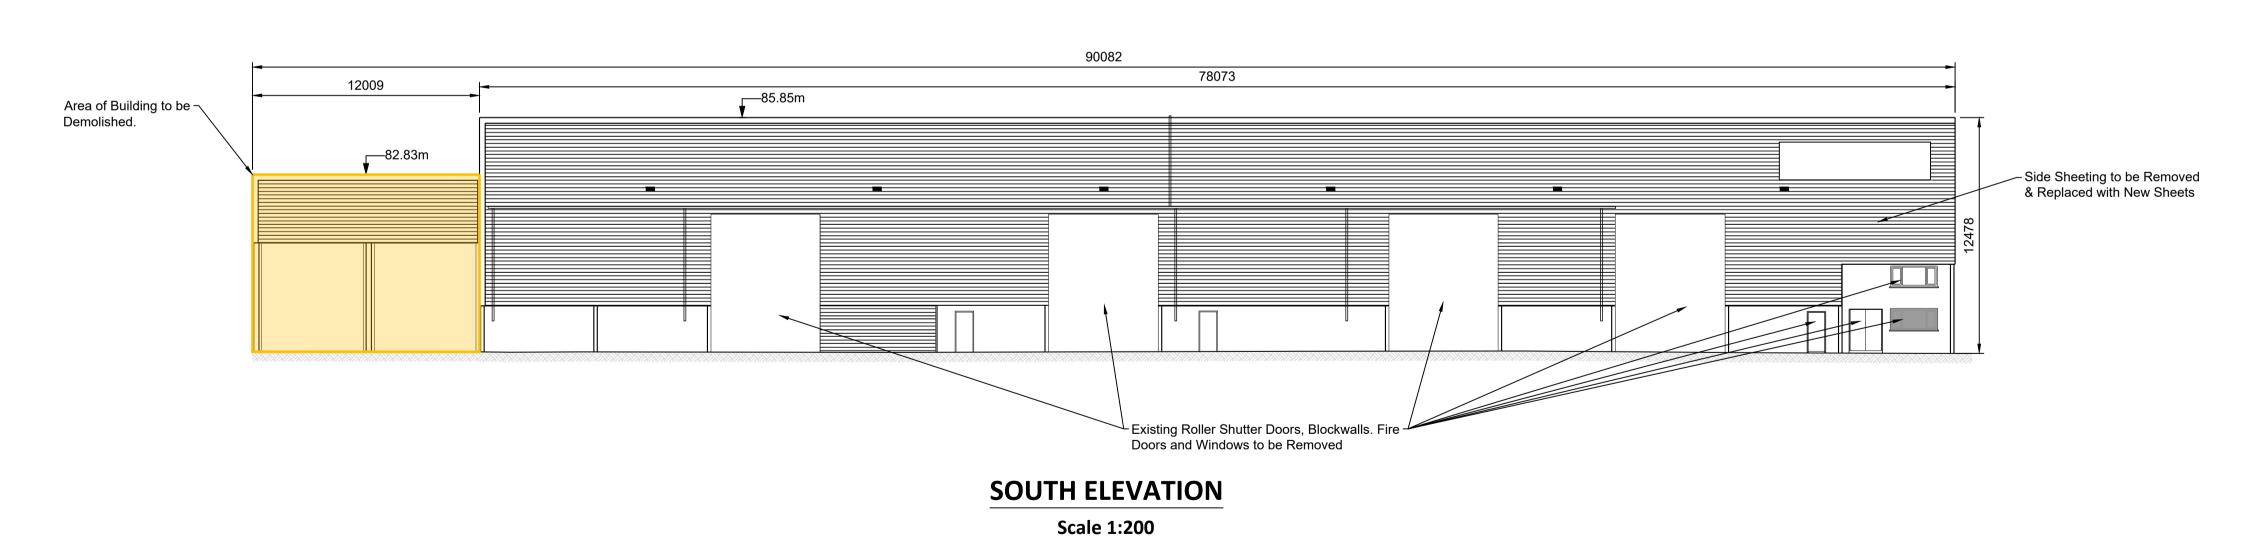

|   | PROJECT                       |                                                                      |                        |                     |                        |                        |     |  |
|---|-------------------------------|----------------------------------------------------------------------|------------------------|---------------------|------------------------|------------------------|-----|--|
|   |                               | SID APPLICATION, EIAR & IE LICENCE APPLICATION FOR THORNTONS CAPPAGH |                        | THORNTONS RECYCLING |                        |                        |     |  |
| - | SHEET                         |                                                                      | Date                   | 13.06.22            | Project number P21-150 | Scale (@ A1-)<br>1:200 |     |  |
|   |                               | PROPOSED DEMOLITION & DECOMMISSIONING - ELEVATIONS                   | Drawn by               | cs                  | Drawing Number         |                        | Rev |  |
|   | DECOMINISSIONING - ELEVATIONS | Checked by                                                           | FC                     | P21-150-0150-0002   |                        |                        |     |  |
|   |                               |                                                                      | 0-/ 4 C 4 D / 2024 / D | 21_150\P21_150_0150 | 2 202                  | •                      |     |  |